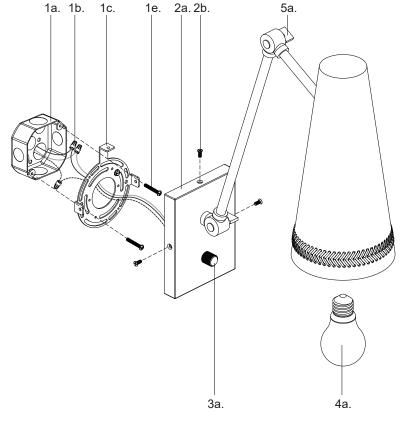

#### Step 2

Separate mounting plate (1c) from canopy (2a) by removing canopy screws (2b).

#### Step 3

Attach mounting plate (1c) to electrical junction box (1a) using junction box screws provided (1e) in hardware package.

#### Step 4

Make proper electrical connections (black to hot "L", white to neutral "N", ground to "GND") with wire nuts (1b) provided in hardware package.

#### Step 5

Secure canopy (2a) to mounting plate (1c) with canopy screws (2b).

#### Step 6

Install the recommended lamp (4a) (not provided) (referred on the socket label for maximum wattage and type) to fixture socket.

alora

#### Step 7

Use dimmer switch (3a) to turn on/off.

#### Step 8

Use lock (5a) to unlock fixture to adjust tilt and lock in place.

You are now ready to enjoy your fixture.

P: 1.855.855.8926 CANADA: 19054 28th Avenue Surrey - BC V3Z 6M3 USA: 3035 E. Lone Mountain Rd - Las Vegas, NV, 89081 www.aloralighting.com 20230619